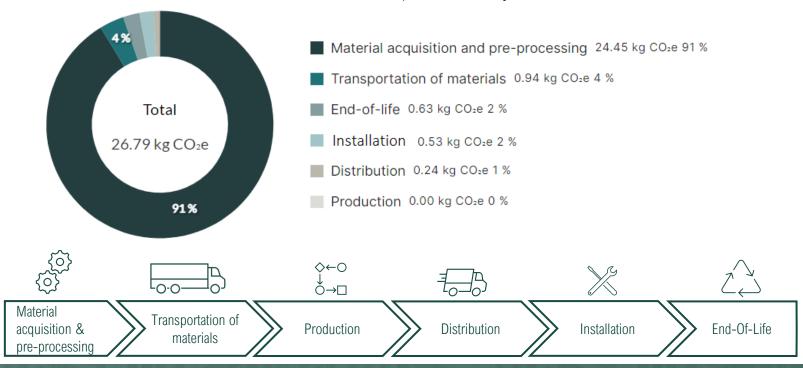

## CARBON FOOTPRINT REPORT

ONE-50
Total lifecycle emissions
26,79 kg CO<sub>2</sub>e / product

100% climate reduced stainless steel sink\*

## Emission sources of product lifecycle

\*Stala has achieved the South Pole Funding Climate Action label for ONE stainless steel sink product family. We partnered with global climate company South Pole to validate our greenhouse gas emissions, set reduction targets and finance climate action, proportional to the carbon footprint of our ONE product family. Full details of Stala's achievement can be found on the label landing page by scanning the QR code.